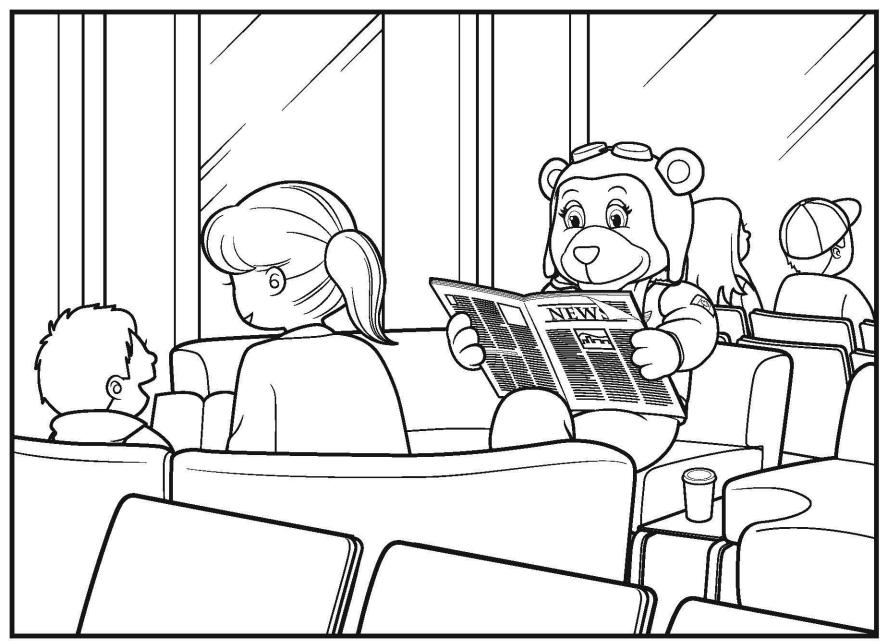

As Amelia walks into the Boarding Lounge, she notices the sweeper is making sure the airplane parking area is clean.

As she waits for her flight, Amelia sits down and patiently waits for her airplane to land so she can board.