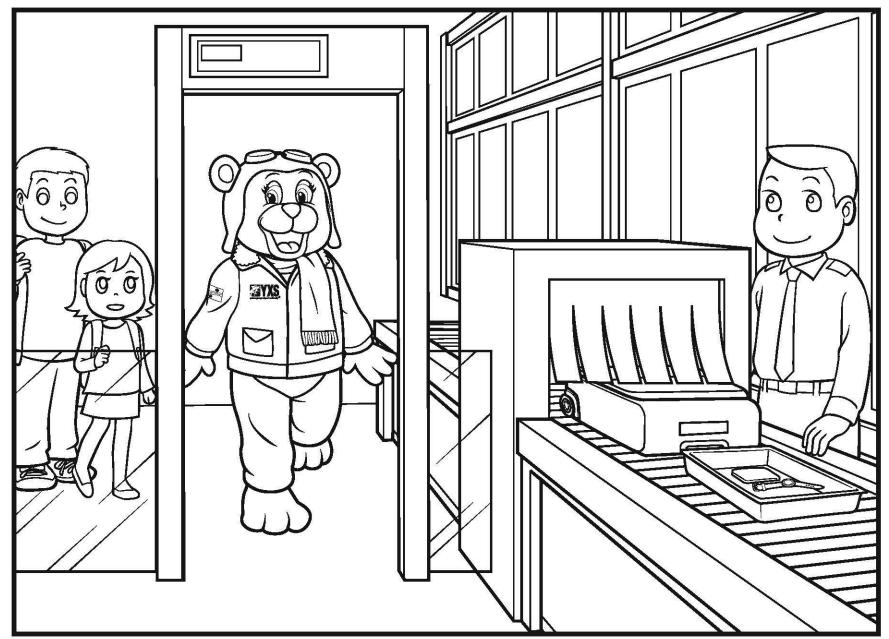

Amelia arrived at the airport early, so she has time to get some lunch at the restaurant.

In order to get on the airplane, Amelia must go through airport screening to ensure that she can safely board the aircraft.