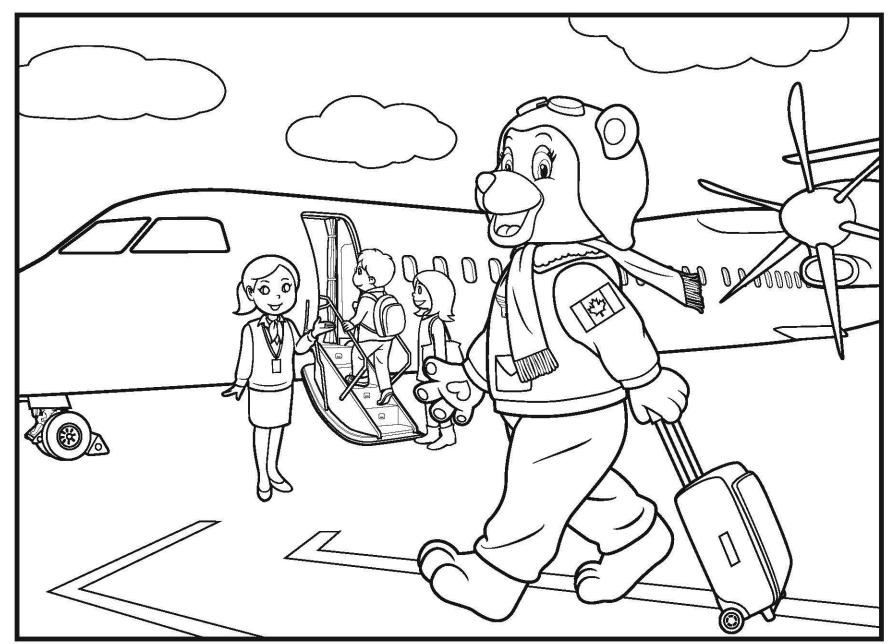

Amelia walks safely toward the airplane where an airline agent is ready to greet her.

Amelia is doing all her checks to make sure the airplane is in tip top shape.

Passengers on Amelia's flight fasten their seat belts and prepare for takeoff.