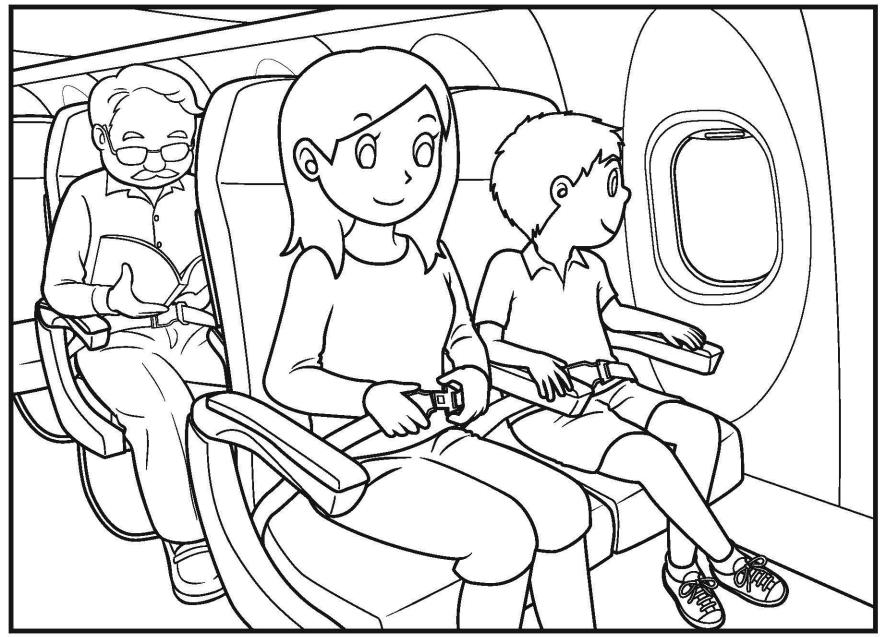

Amelia walks safely toward the airplane where an airline agent is ready to greet her.

Amelia is doing all her checks to make sure the airplane is in tip top shape.

Passengers on Amelia's flight fasten their seat belts and prepare for takeoff.