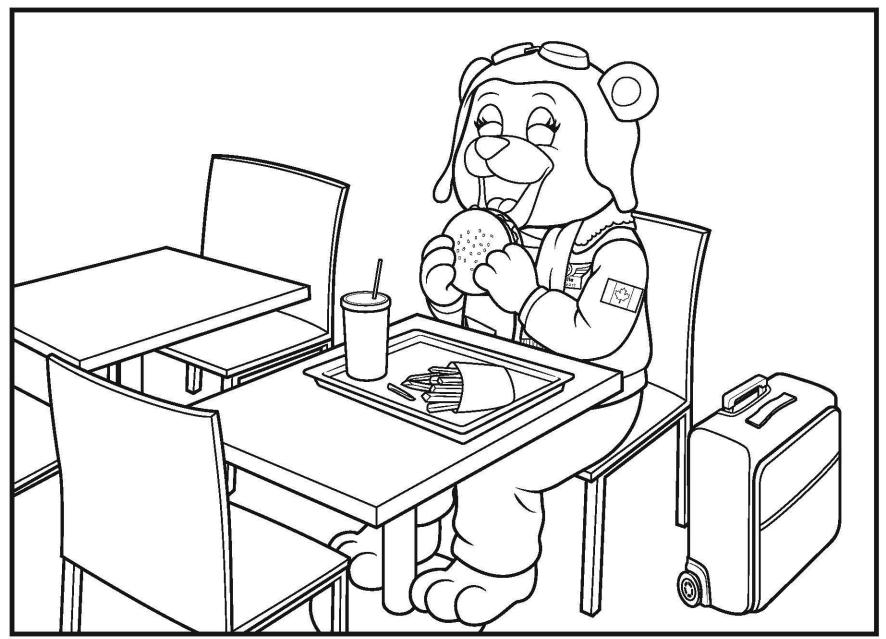

Amelia arrived at the airport early, so she has time to get some lunch at the restaurant.

In order to get on the airplane, Amelia must go through airport screening to ensure that she can safely board the aircraft.