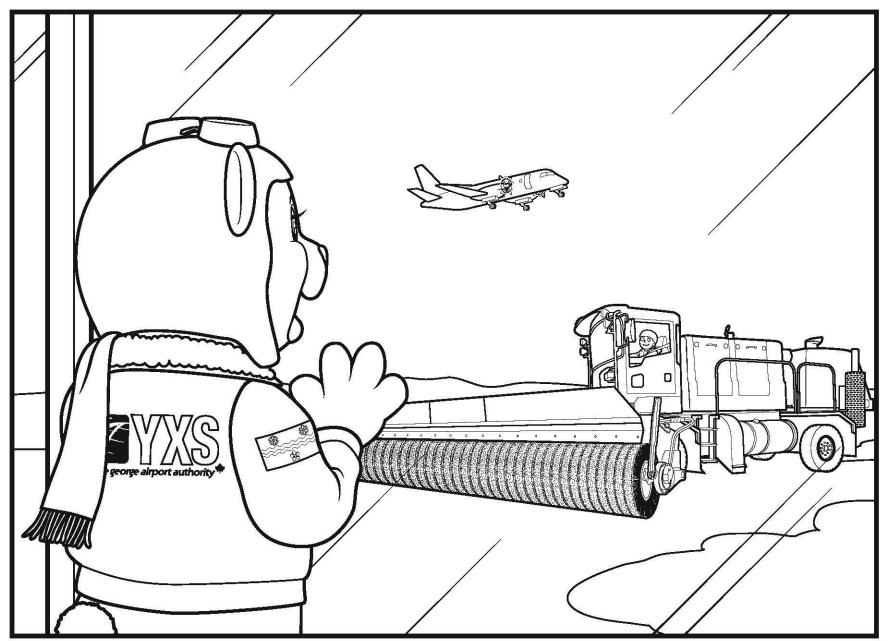

As Amelia walks into the Boarding Lounge, she notices the sweeper is making sure the airplane parking area is clean.

As she waits for her flight, Amelia sits down and patiently waits for her airplane to land so she can board.