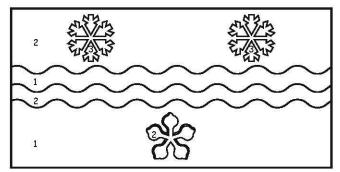

Moose are often spotted

in the region.

The Prince George flag

<sup>1-</sup>Yellow, 2-Blue, 3-White.

Prince George is known as the Volunteer Capital of Canada.

prince george airport authority\*

Word Search

|           |           |          | - |
|-----------|-----------|----------|---|
| AIRPLANE  | BOARD     | PILOT    |   |
| AIRPORT   | LANDING   | TAKE OFF |   |
| BEARHEART | LUGGAGE   | TRAVEL   |   |
| AMELIA    | PASSENGER | YXS      |   |
|           |           |          |   |