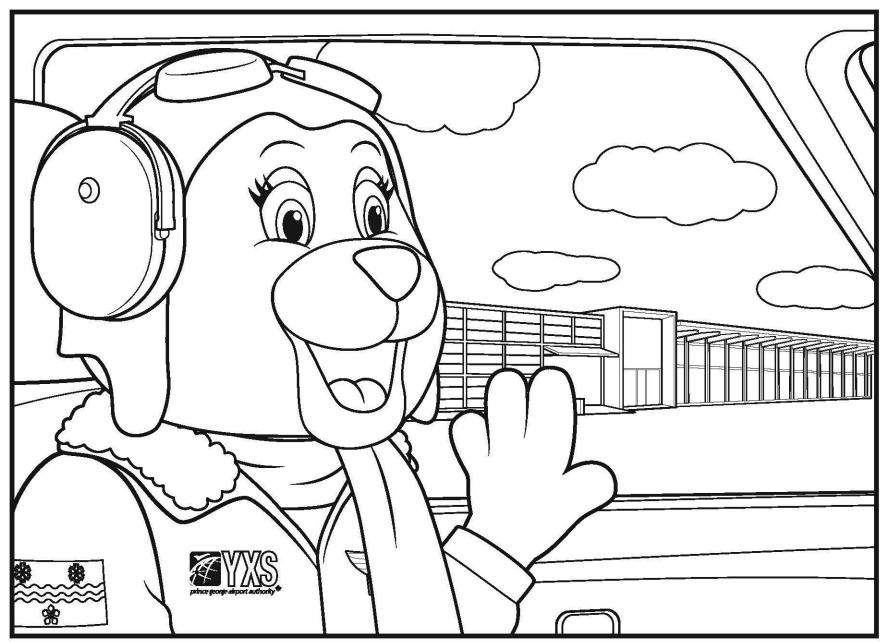

Amelia looks forward to flying back home to Prince George soon and waves goodbye for now.

Mr. PG is one of the most popular landmarks in the city.

There are over 1600 lakes and rivers within an hour's drive of city limits.