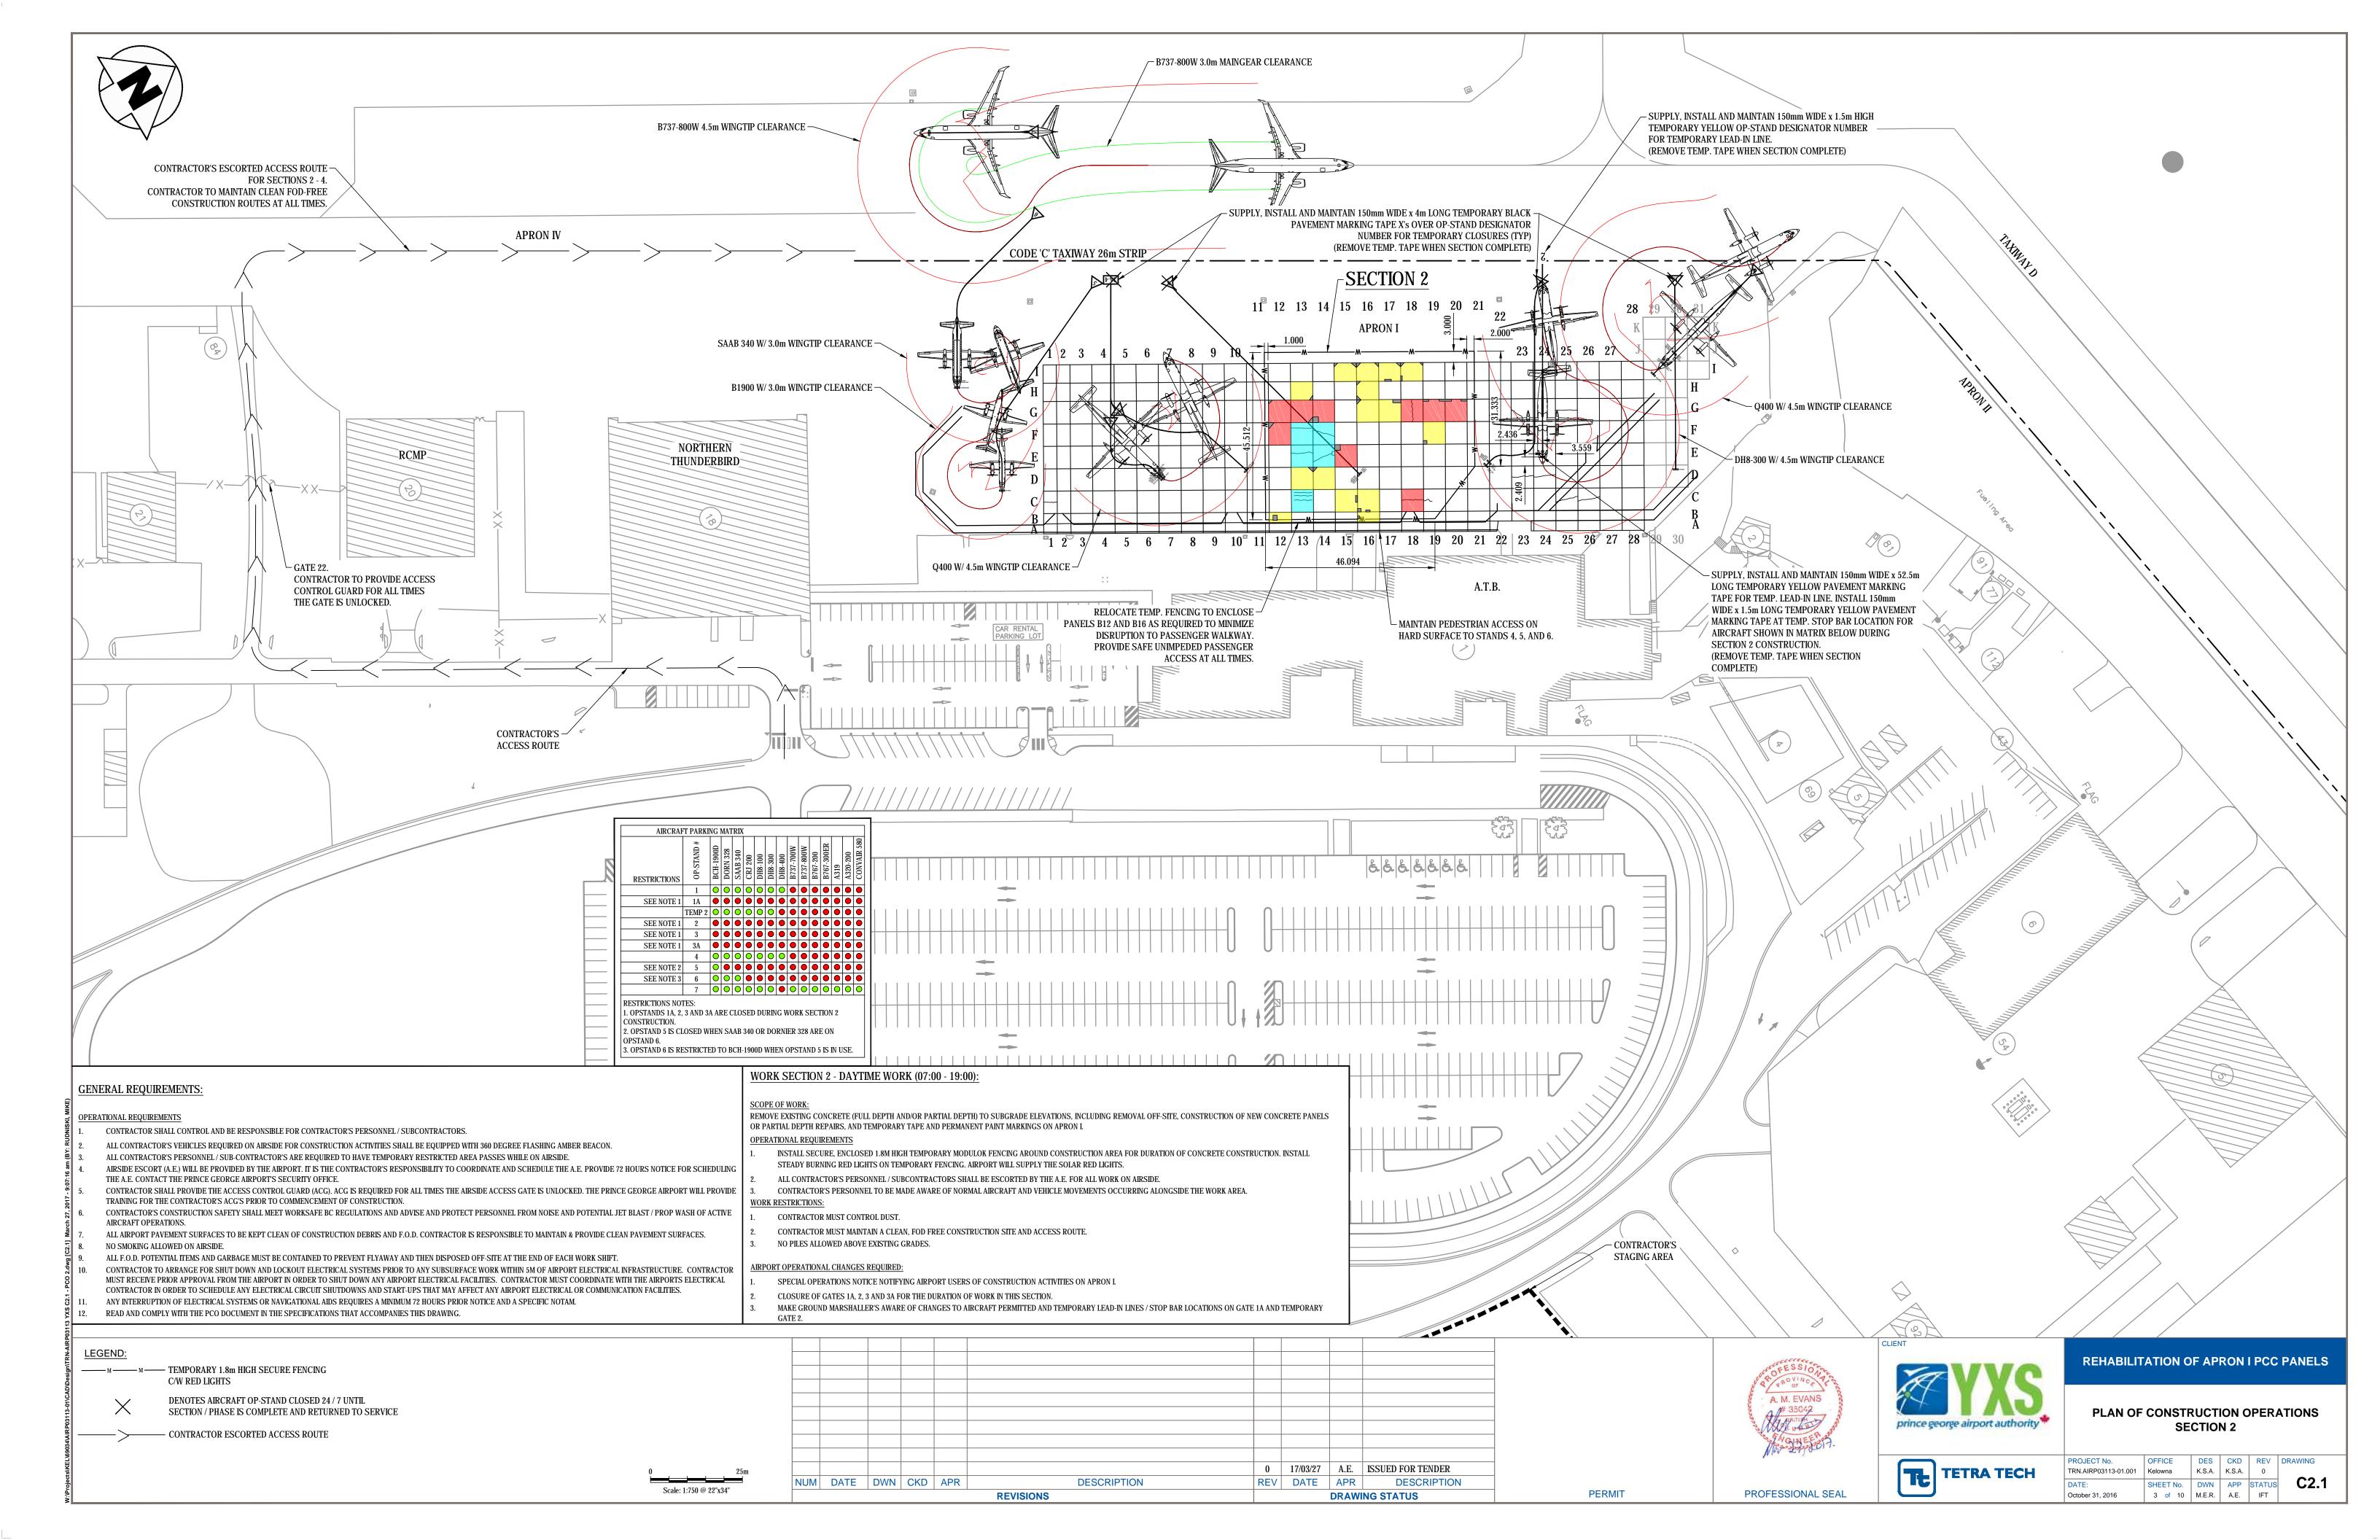

## DRAWING LIST

| DIMITITE COLOR |                                             |
|----------------|---------------------------------------------|
| C1.0           | SITE PLAN                                   |
| C2.0           | PLAN OF CONSTRUCTION OPERATIONS - SECTION 1 |
| C2.1           | PLAN OF CONSTRUCTION OPERATIONS - SECTION 2 |
| C2.2           | PLAN OF CONSTRUCTION OPERATIONS - SECTION 3 |
| C2.3           | PLAN OF CONSTRUCTION OPERATIONS - SECTION 4 |
| C3.0           | CONCRETE PANEL REHABILITATION PLAN          |
| C4.0           | CONCRETE PANEL REHABILITATION DETAILS I     |
| C4.1           | CONCRETE PANEL REHABILITATION DETAILS II    |
| C5.0           | MANHOLE CONCRETE TOP DETAILS                |
| C6.0           | PAINT MARKINGS PLAN                         |
|                |                                             |