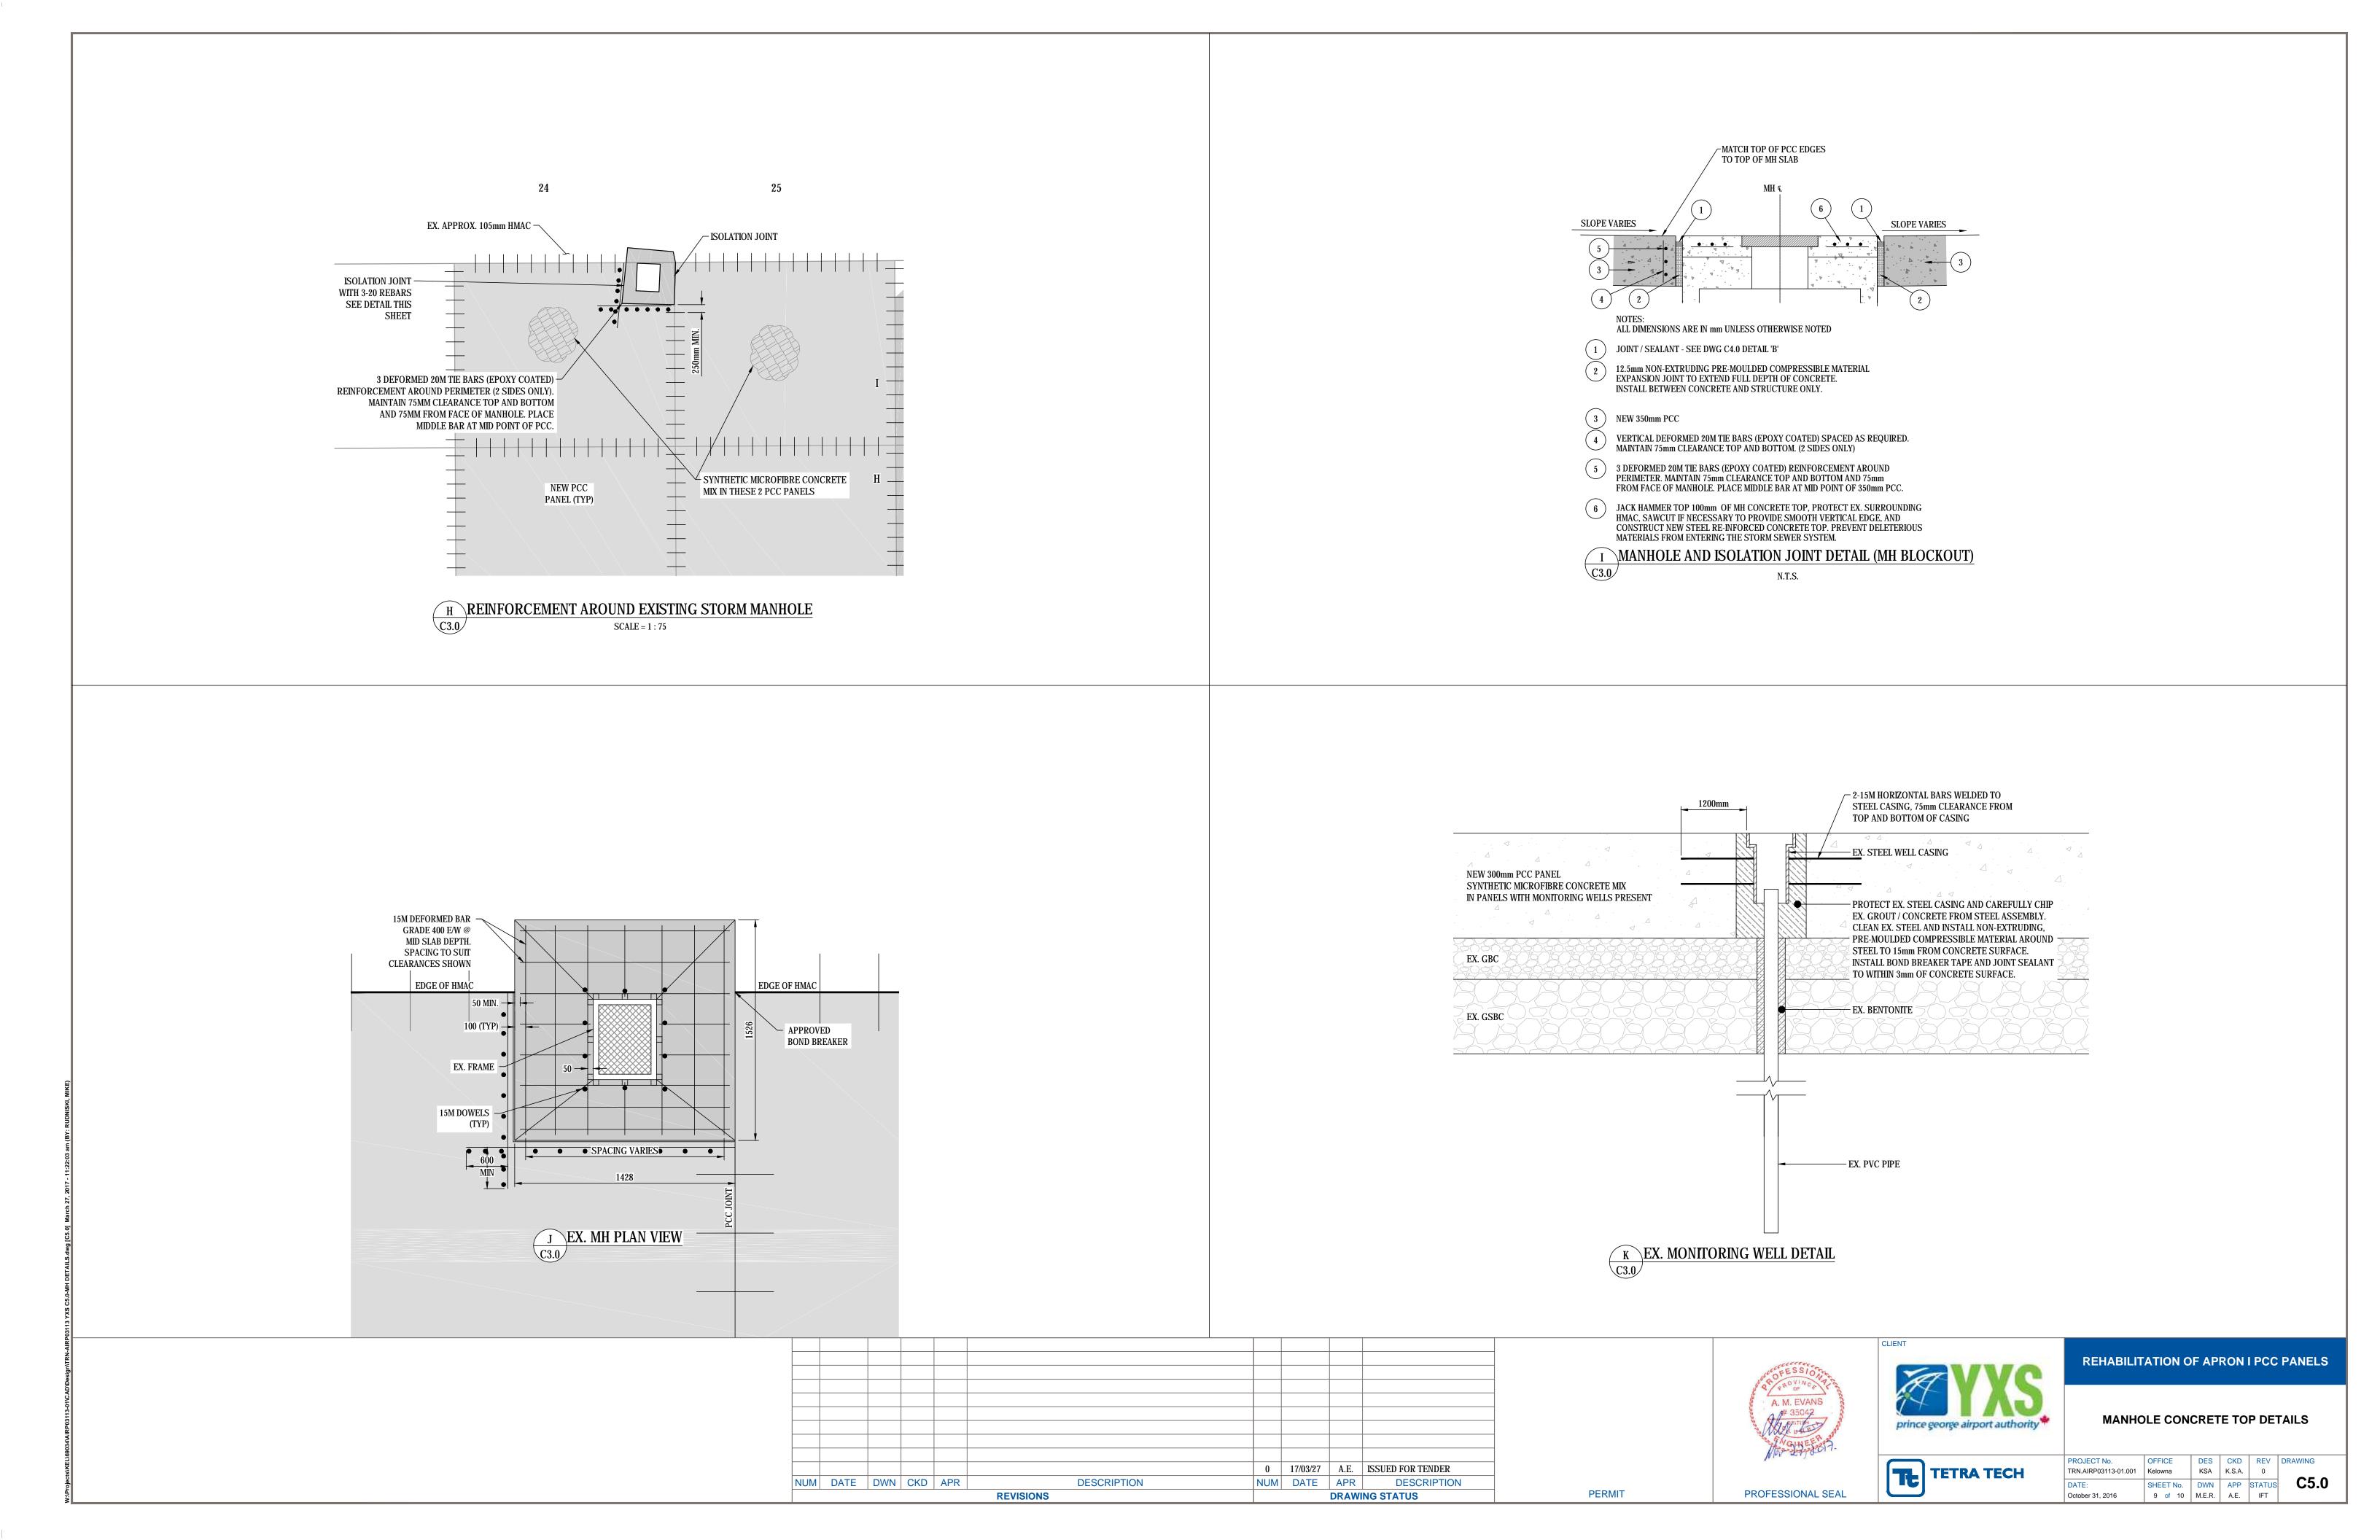

## DRAWING LIST

| DIMITITE COLOR |                                             |
|----------------|---------------------------------------------|
| C1.0           | SITE PLAN                                   |
| C2.0           | PLAN OF CONSTRUCTION OPERATIONS - SECTION 1 |
| C2.1           | PLAN OF CONSTRUCTION OPERATIONS - SECTION 2 |
| C2.2           | PLAN OF CONSTRUCTION OPERATIONS - SECTION 3 |
| C2.3           | PLAN OF CONSTRUCTION OPERATIONS - SECTION 4 |
| C3.0           | CONCRETE PANEL REHABILITATION PLAN          |
| C4.0           | CONCRETE PANEL REHABILITATION DETAILS I     |
| C4.1           | CONCRETE PANEL REHABILITATION DETAILS II    |
| C5.0           | MANHOLE CONCRETE TOP DETAILS                |
| C6.0           | PAINT MARKINGS PLAN                         |
|                |                                             |