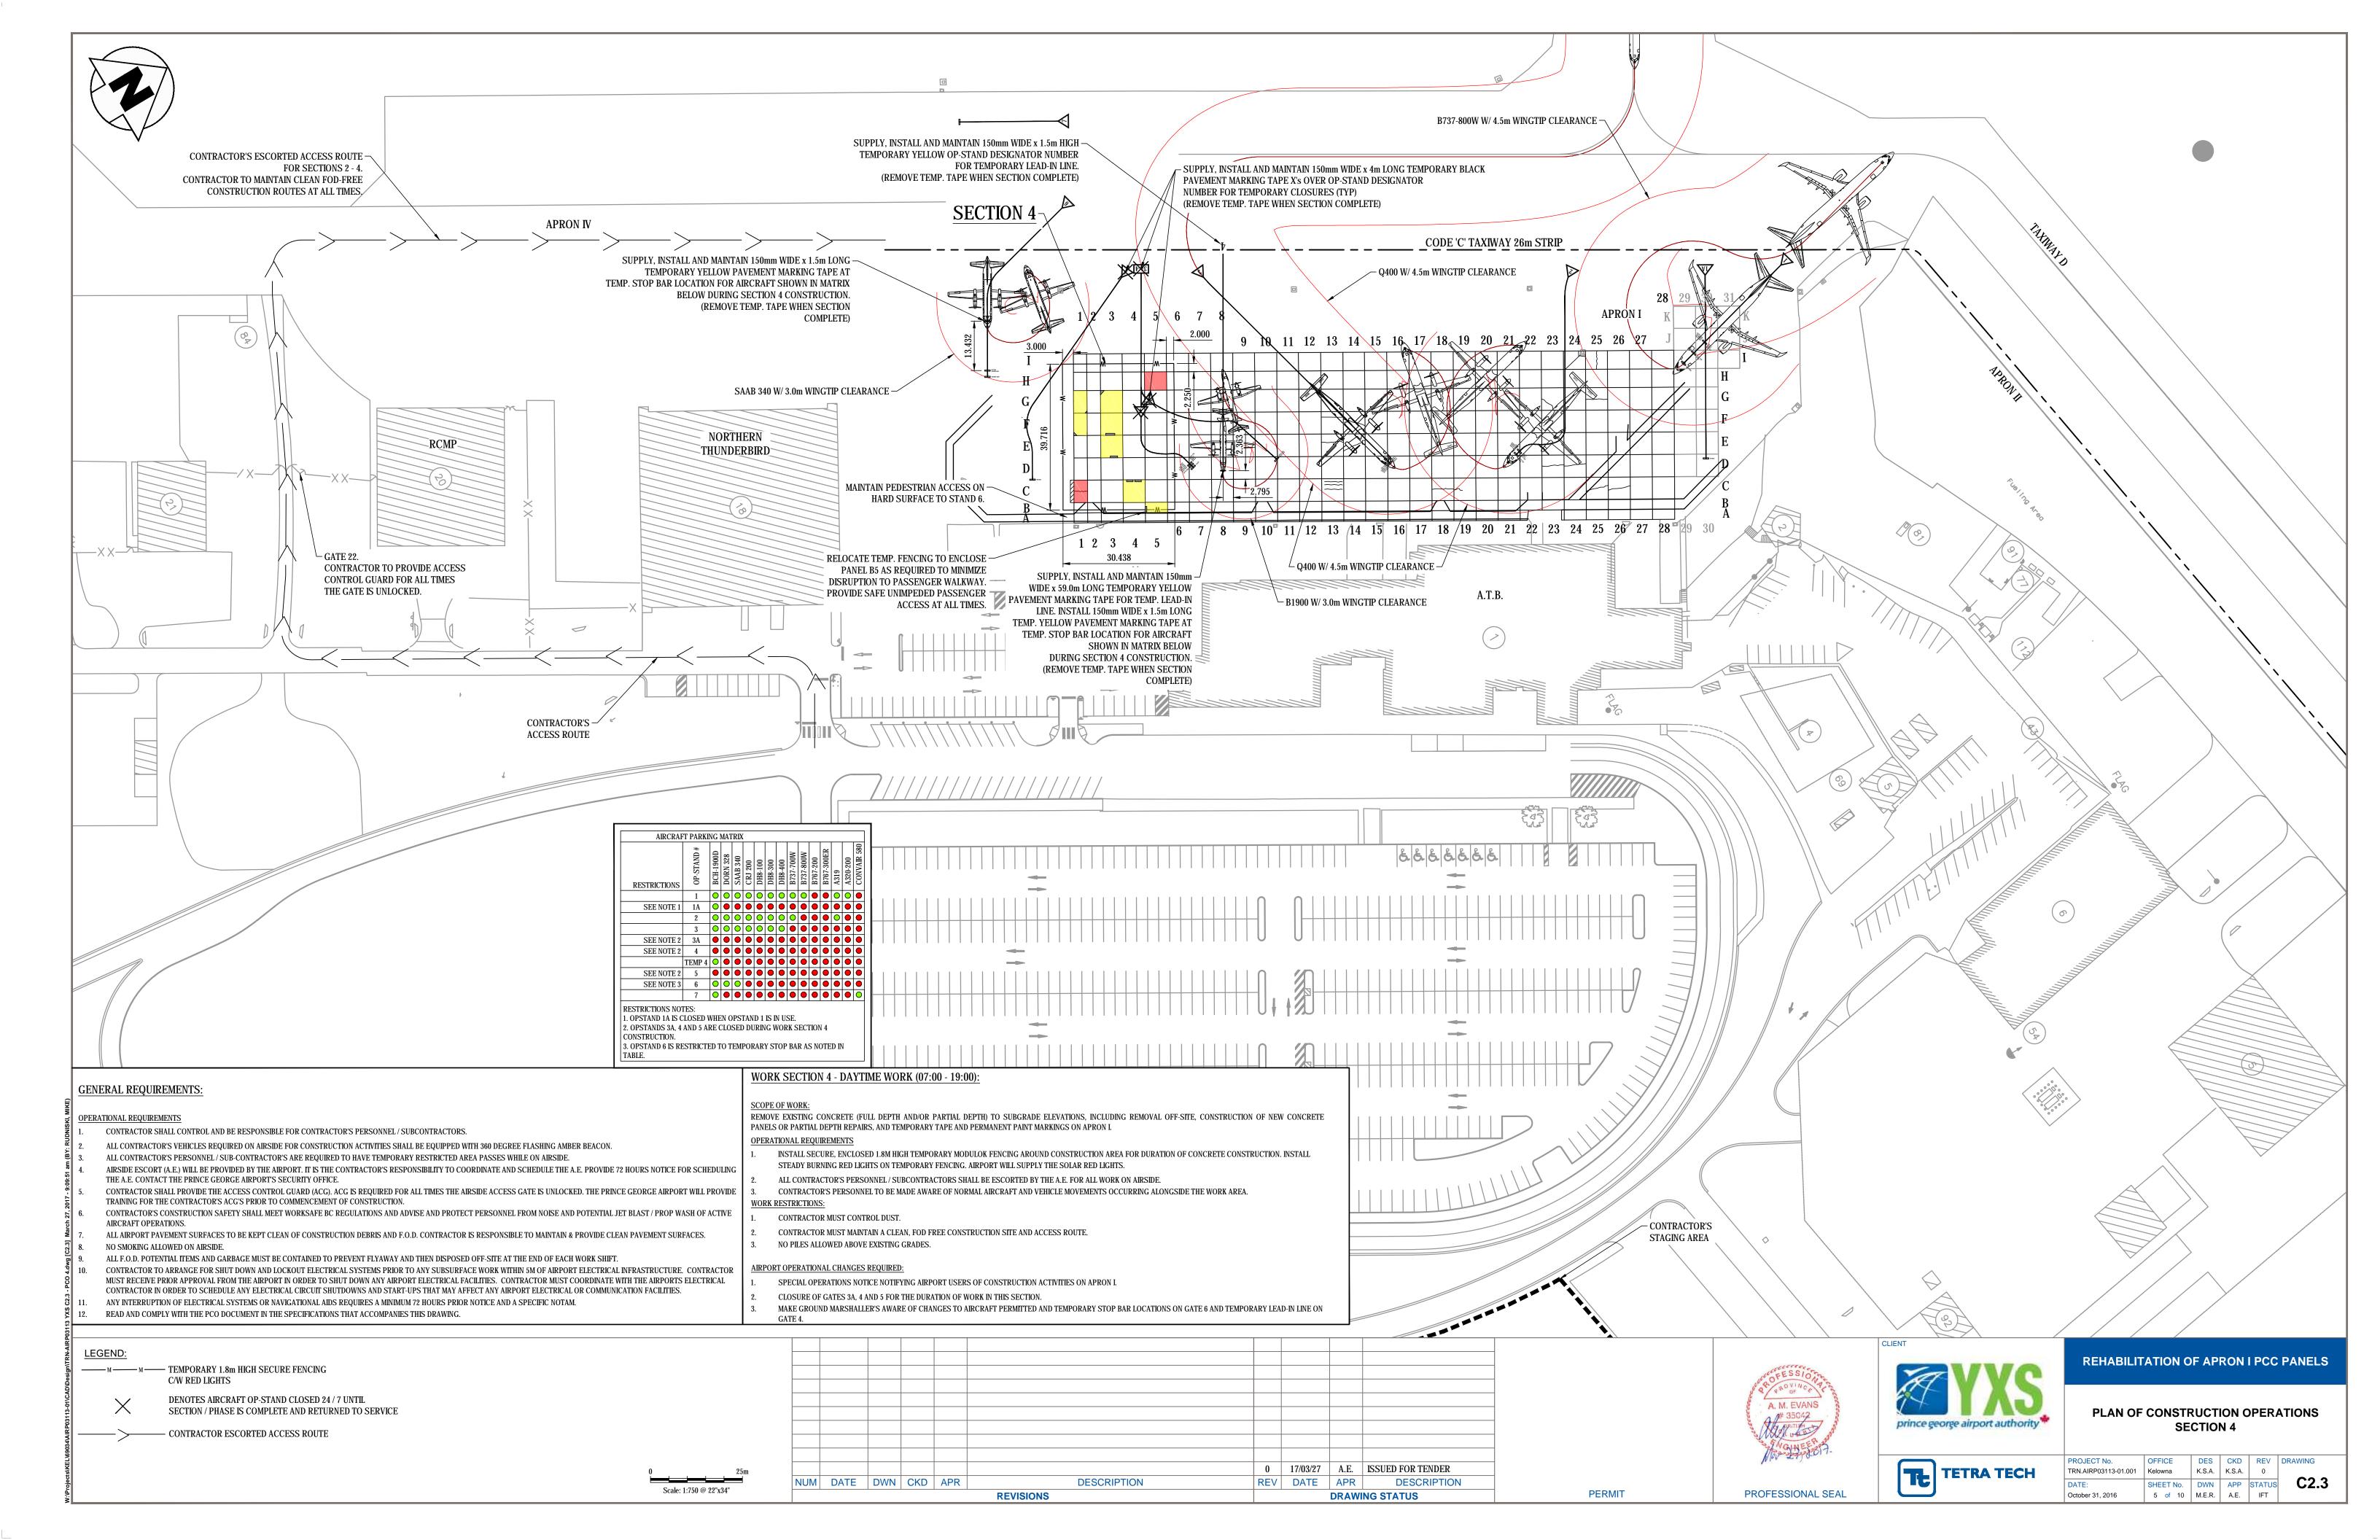

## DRAWING LIST

| DIMITITE COLOR |                                             |
|----------------|---------------------------------------------|
| C1.0           | SITE PLAN                                   |
| C2.0           | PLAN OF CONSTRUCTION OPERATIONS - SECTION 1 |
| C2.1           | PLAN OF CONSTRUCTION OPERATIONS - SECTION 2 |
| C2.2           | PLAN OF CONSTRUCTION OPERATIONS - SECTION 3 |
| C2.3           | PLAN OF CONSTRUCTION OPERATIONS - SECTION 4 |
| C3.0           | CONCRETE PANEL REHABILITATION PLAN          |
| C4.0           | CONCRETE PANEL REHABILITATION DETAILS I     |
| C4.1           | CONCRETE PANEL REHABILITATION DETAILS II    |
| C5.0           | MANHOLE CONCRETE TOP DETAILS                |
| C6.0           | PAINT MARKINGS PLAN                         |
|                |                                             |