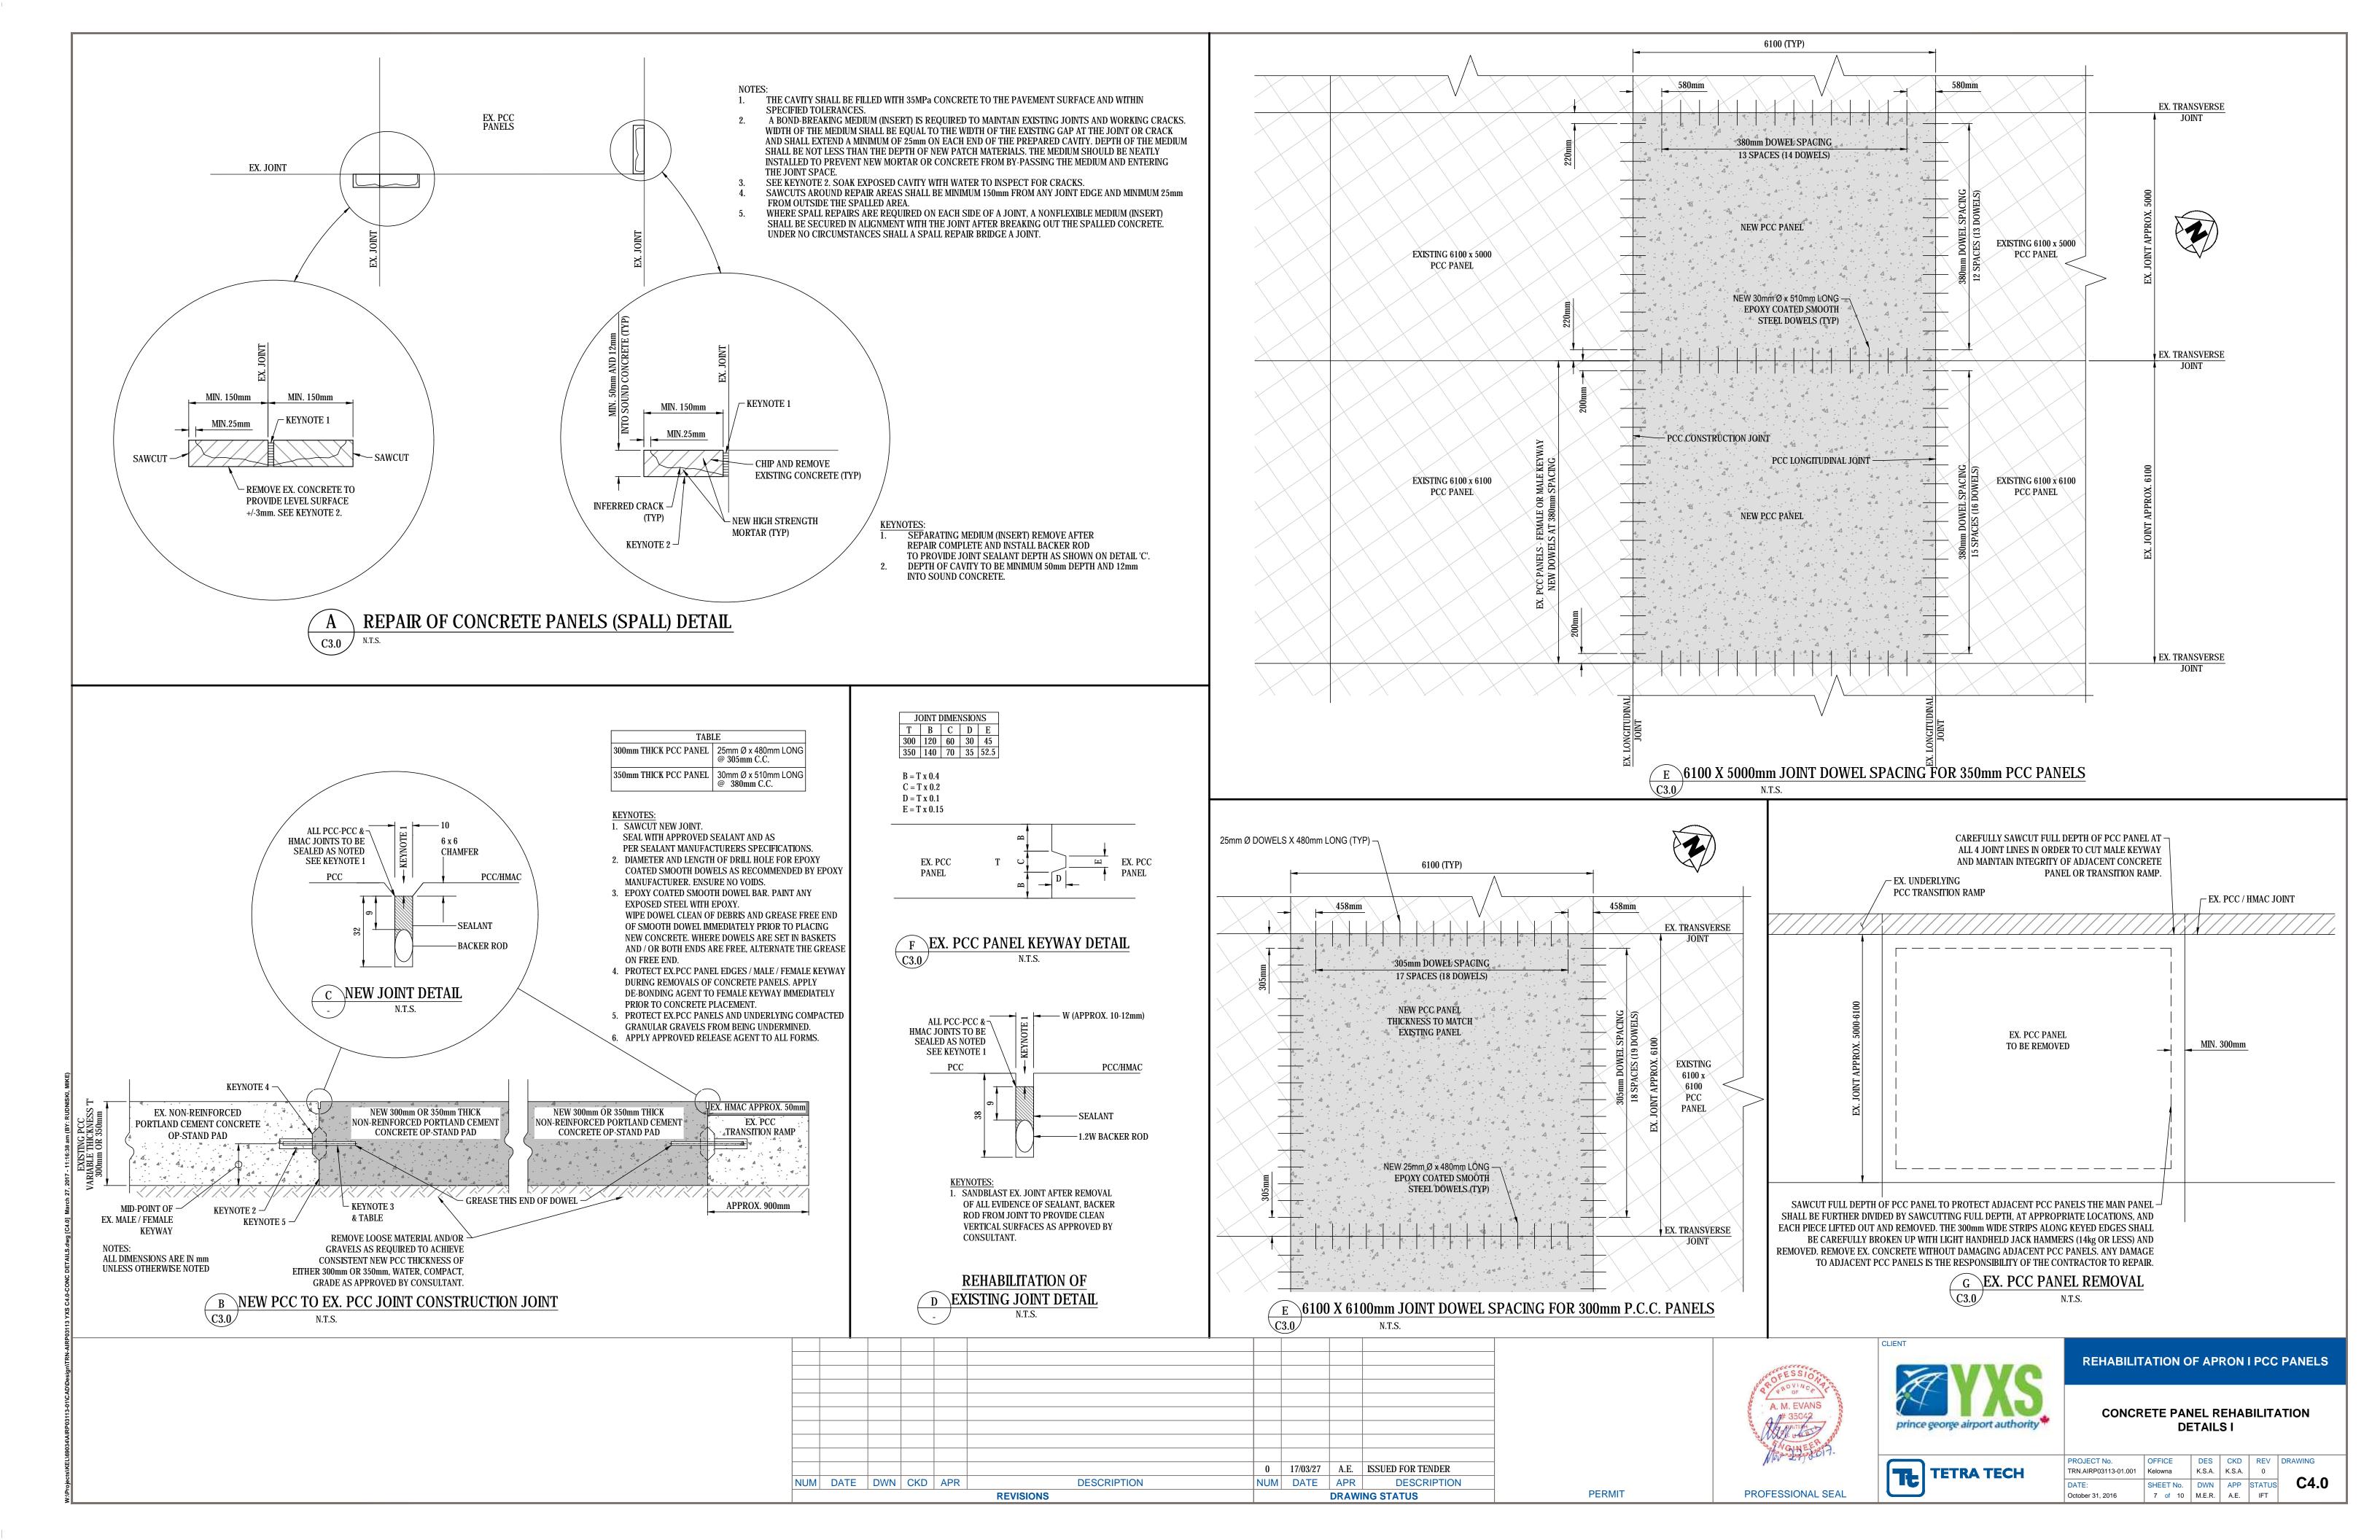

## DRAWING LIST

| DIMITITE COLOR |                                             |
|----------------|---------------------------------------------|
| C1.0           | SITE PLAN                                   |
| C2.0           | PLAN OF CONSTRUCTION OPERATIONS - SECTION 1 |
| C2.1           | PLAN OF CONSTRUCTION OPERATIONS - SECTION 2 |
| C2.2           | PLAN OF CONSTRUCTION OPERATIONS - SECTION 3 |
| C2.3           | PLAN OF CONSTRUCTION OPERATIONS - SECTION 4 |
| C3.0           | CONCRETE PANEL REHABILITATION PLAN          |
| C4.0           | CONCRETE PANEL REHABILITATION DETAILS I     |
| C4.1           | CONCRETE PANEL REHABILITATION DETAILS II    |
| C5.0           | MANHOLE CONCRETE TOP DETAILS                |
| C6.0           | PAINT MARKINGS PLAN                         |
|                |                                             |