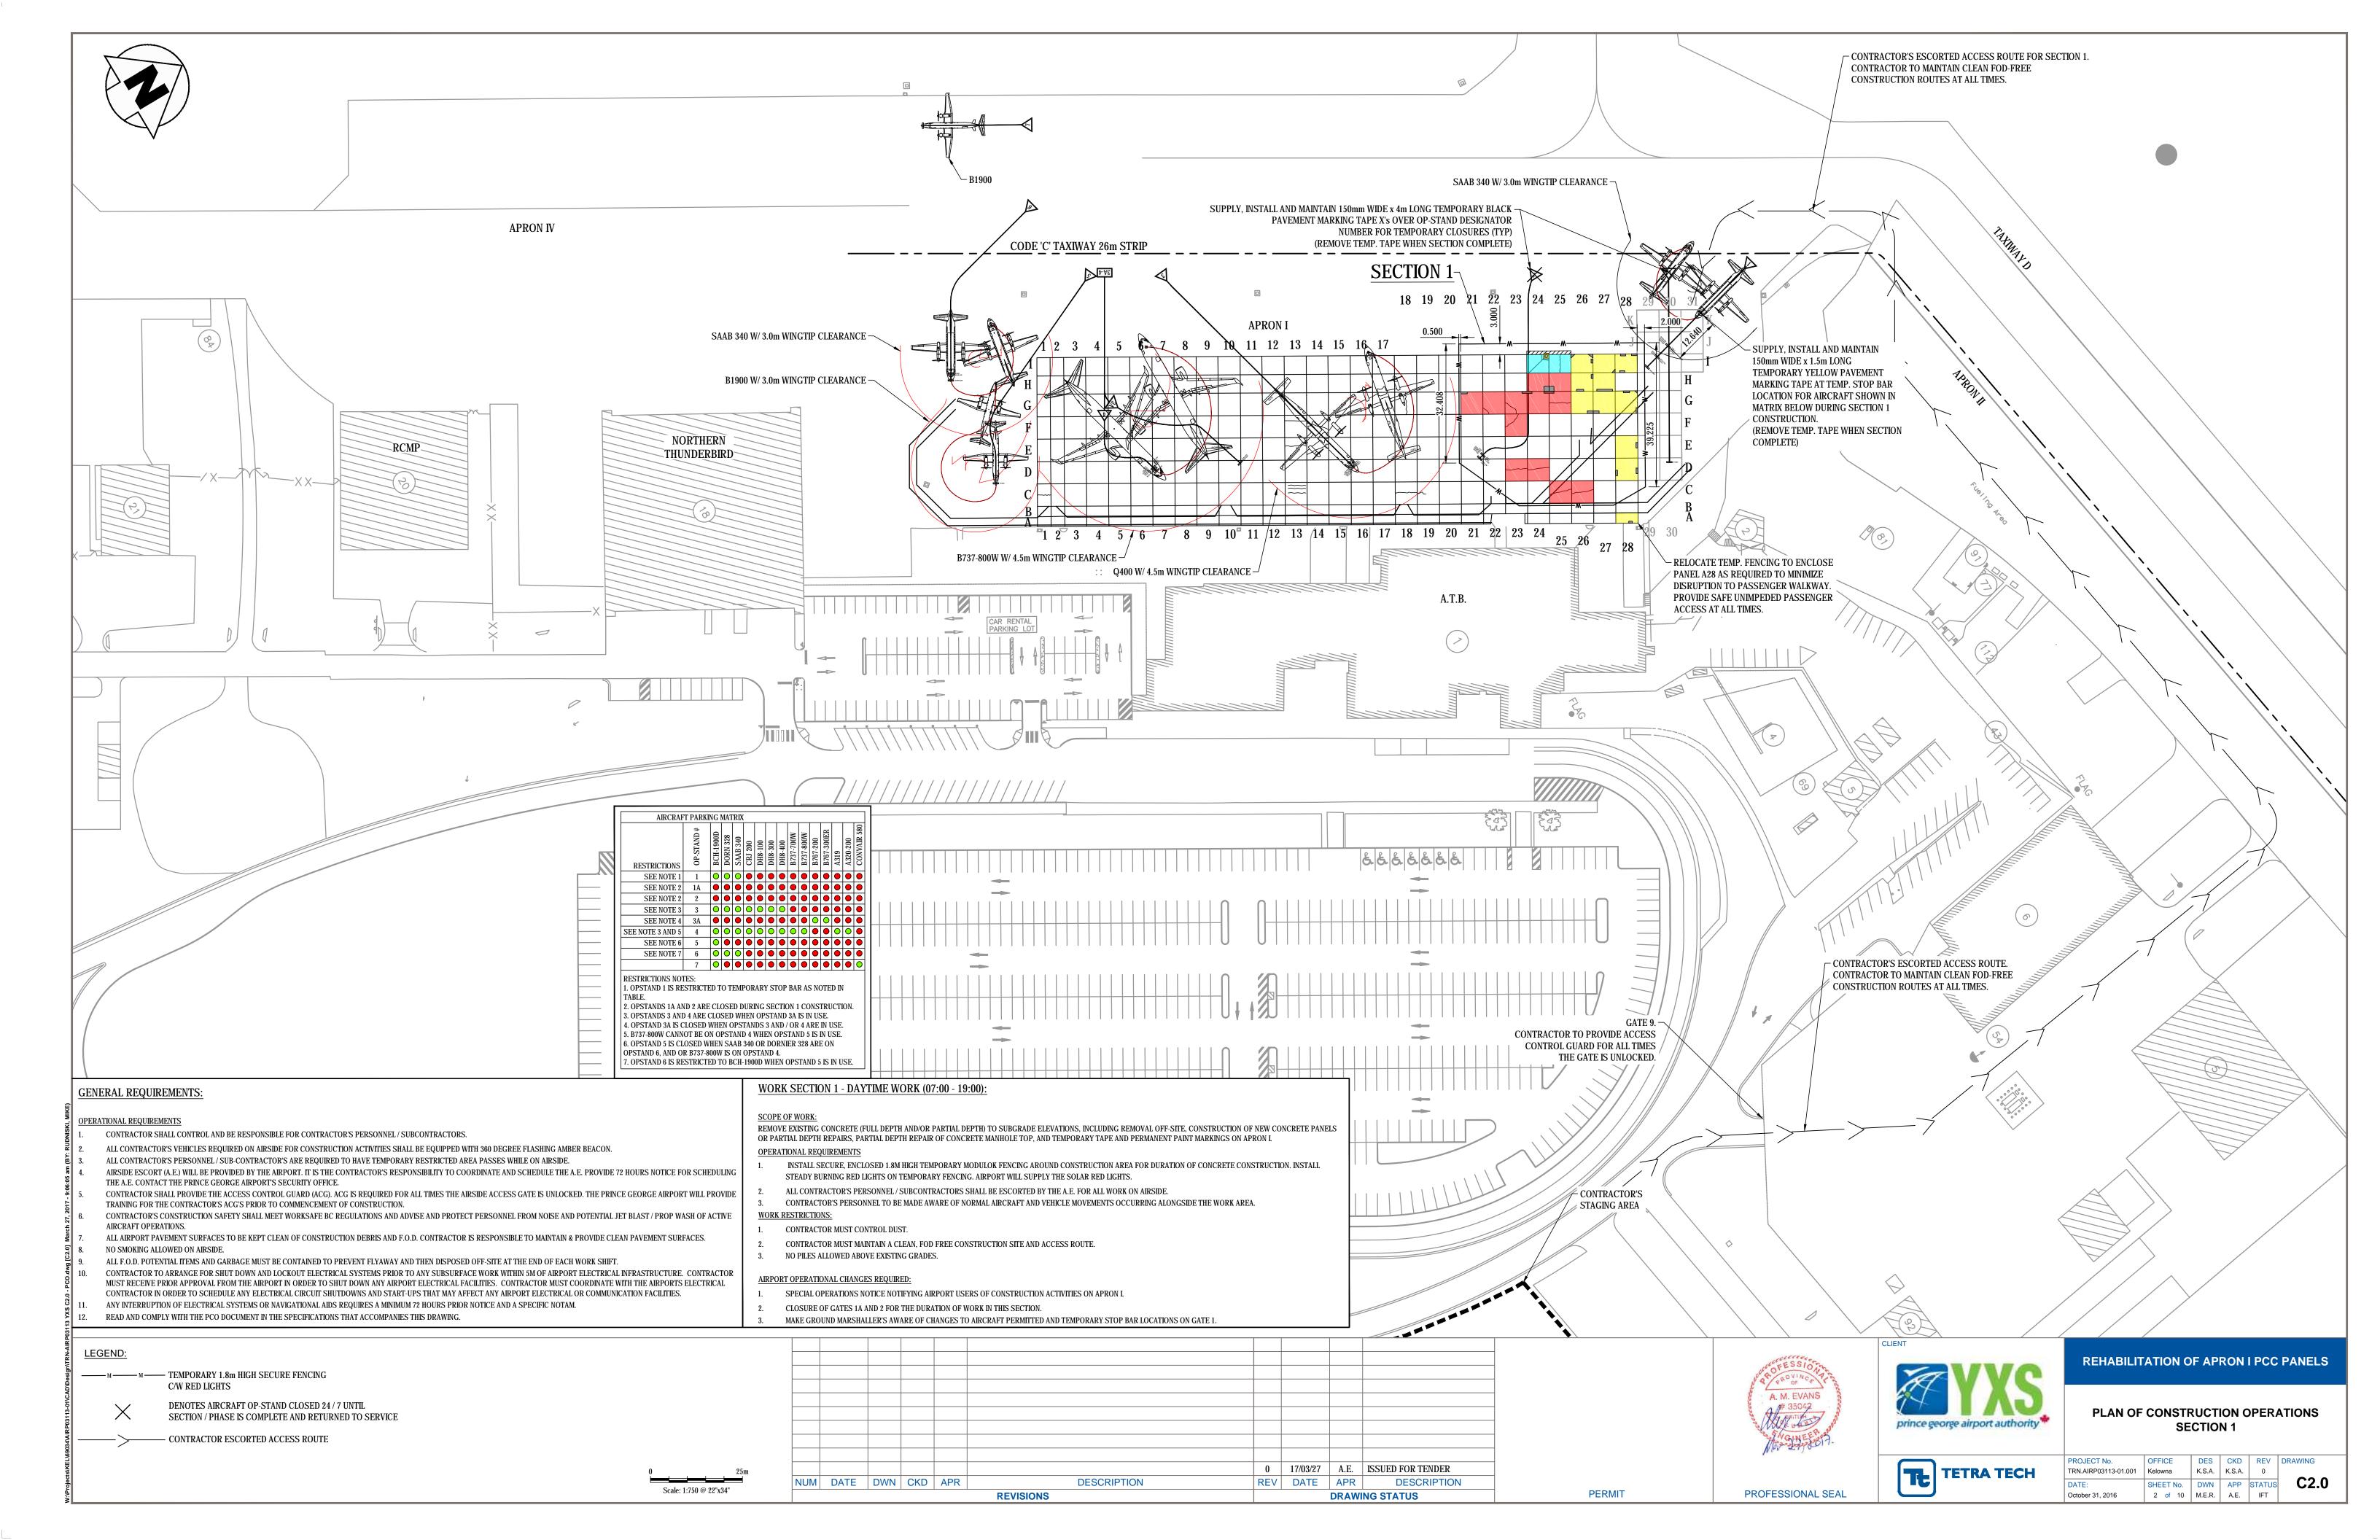

## DRAWING LIST

| DIMITITE COLOR |                                             |
|----------------|---------------------------------------------|
| C1.0           | SITE PLAN                                   |
| C2.0           | PLAN OF CONSTRUCTION OPERATIONS - SECTION 1 |
| C2.1           | PLAN OF CONSTRUCTION OPERATIONS - SECTION 2 |
| C2.2           | PLAN OF CONSTRUCTION OPERATIONS - SECTION 3 |
| C2.3           | PLAN OF CONSTRUCTION OPERATIONS - SECTION 4 |
| C3.0           | CONCRETE PANEL REHABILITATION PLAN          |
| C4.0           | CONCRETE PANEL REHABILITATION DETAILS I     |
| C4.1           | CONCRETE PANEL REHABILITATION DETAILS II    |
| C5.0           | MANHOLE CONCRETE TOP DETAILS                |
| C6.0           | PAINT MARKINGS PLAN                         |
|                |                                             |